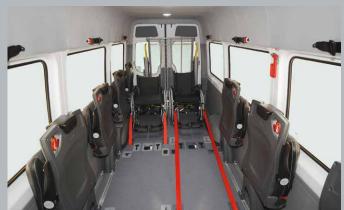

## Fully Integrated Flooring System

The TriflexAIR floor is a complete and user-friendly wheelchair restraint system for minibuses that provides safe, completely equivalent and comfortable transport for all passengers, regardless of their physical limitations. With TriflexAIR, securing & releasing wheelchairs is a simple task for everyone, requiring no physical exertion.

### Up to 6 wheelchairs

A TriflexAIR Floor in combination with our TriflexAIR M1 folding seats makes it possible to quickly and easily convert virtually any standard minibus into a multifunctional Wheelchair Accessible Vehicle. With space up to 6 wheelchairs or 8 seats. Depending on the minibus - a large variety of seating and wheelchair configurations are available to meet your specific needs. All layouts are fully tested to low volume type approval or European Type Approval.

# More than 100 different Seat layouts

With more than 100 different seat layout configurations TriflexAIR is giving you all the versatility you need. A TriflexAIR Floor in combination with our TriflexAIR M1 folding seats makes it possible to quickly and easily convert virtually any standard minibus into a multifunctional Wheelchair Accessible Vehicle. With place up up to 6 wheelchairs or 8 seats.