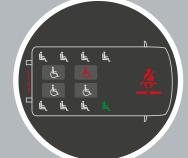

## Safety check control

This electronic secure system takes not only care of a secure check of the wheelchair restraints, but also of the seat belts. This electronic secure system warns the driver in case of incorrect use.

## Safety check

Security check of the wheelchair restraints & seat belts