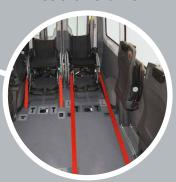

## Fully Integrated Flooring System

The TriflexAIR floor is a complete and user-friendly wheelchair restraint system for minibuses that provides safe, completely equivalent and comfortable transport for all passengers, regardless of their physical limitations. With TriflexAIR, securing & releasing wheelchairs is a simple task for everyone, requiring no physical exertion.

#### Minimum effort

With TriflexAIR, securing and releasing wheelchairs is a simple task for everyone that requires no physical exertion. The wheelchair locking system is fully incorporated into the floor and is completely self tensioning. While driving, the wheelchair stand even more firmly. A simple movement of your hand to the central lever is sufficient to unlock the four retractor belts at the same time. The height-adjustable three-point belt completes this easy job.

### Up to 6 wheelchairs

A TriflexAIR Floor in combination with our TriflexAIR M1 folding seats makes it possible to quickly and easily convert virtually any standard minibus into a multifunctional Wheelchair Accessible Vehicle. With space up to 6 wheelchairs or 8 seats. Depending on the minibus - a large variety of seating and wheelchair configurations are available to meet your specific needs. All layouts are fully tested to low volume type approval or European Type Approval.