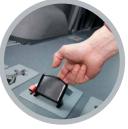

#### Minimum effort

With TriflexAIR, securing and releasing wheelchairs is a simple task for everyone that requires no physical exertion. The wheelchair locking system is fully incorporated into the floor and is completely self tensioning. While driving, the wheelchair stand even more firmly. A simple movement of your hand to the central lever is sufficient to unlock the four retractor belts at the same time. The height-adjustable three-point belt completes this easy job.

## Safety check control

This electronic secure system takes not only care of a secure check of the wheelchair restraints, but also of the seat belts. This electronic secure system warns the driver in case of incorrect use.