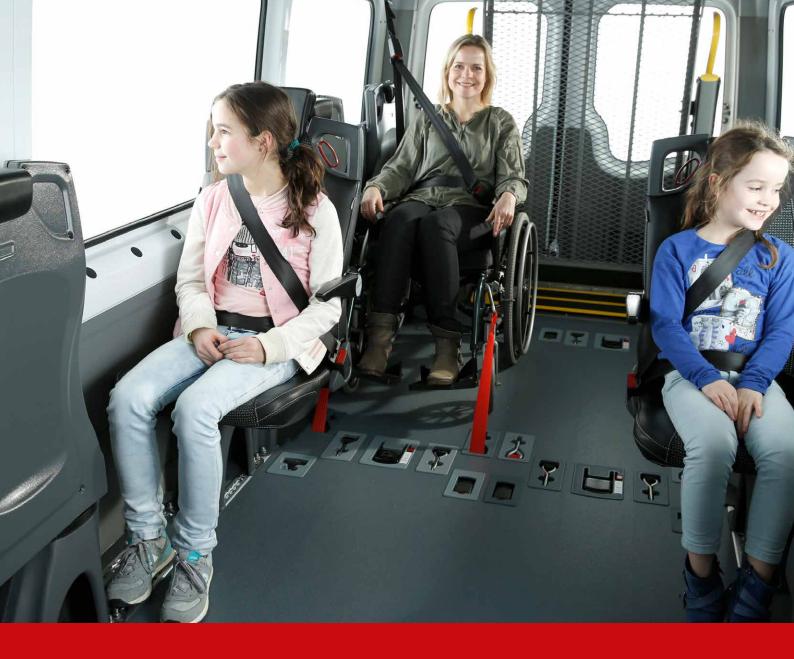

## Fully Integrated Flooring System

The TriflexAIR floor is a complete and user-friendly wheelchair restraint system for minibuses that provides safe, completely equivalent and comfortable transport for all passengers, regardless of their physical limitations. With TriflexAIR, securing & releasing wheelchairs is a simple task for everyone, requiring no physical exertion.

#### The new standard

TriflexAIR did set a new standard in safety for passenger and wheelchair transport! Not only because of its extreme userfriendliness, but also because of its ultra light construction, that will save lots of fuel consumption. The fully integrated 4-point wheelchair passenger securement system guarantees safeness at all times. Each component is designed, engineered and fully tested to work as one cohesive system.

#### Minimum effort

With TriflexAIR, securing and releasing wheelchairs is a simple task for everyone that requires no physical exertion. The wheelchair locking system is fully incorporated into the floor and is completely self tensioning. While driving, the wheelchair stand even more firmly. A simple movement of your hand to the central lever is sufficient to unlock the four retractor belts at the same time. The height-adjustable three-point belt completes this easy job.

## Safety check control

This electronic secure system takes not only care of a secure check of the wheelchair restraints, but also of the seat belts. This electronic secure system warns the driver in case of incorrect use.

# **TriflexAIR Seats**

The lightest available M1 folding seat in de world

With just 24,4 kg this seat contributes to a lower weight of the vehicle and therefore saves fuel. Our M1 folding Seats - in combination with TriflexAIR Flooring System - make it possible to quickly and easily convert any standard vehicle into a multifunctional Wheelchair Accessible Vehicle.

#### Safety first

The TriflexAIR M1 folding Seats distinguishes itself through slimline ergonomic design, light weight construction and maximum safety features. All TriflexAIR seats come standard with a integrated 3-point seat-belt, height-adjustable headrest, ISOFIX attachment points and user-friendly tipping seats to fold/unfold the seat in seconds. Of course. all seats are crash tested and fully approved to the highest international M1 safety standards.