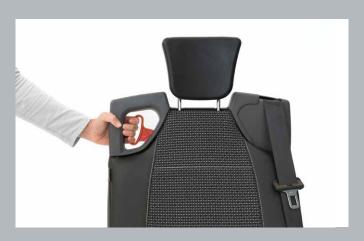

#### Minimum effort

With TriflexAIR, securing and releasing wheelchairs is a simple task for everyone that requires no physical exertion. The wheelchair locking system is fully incorporated into the floor and is completely self tensioning. While driving, the wheelchair stand even more firmly. A simple movement of your hand to the central lever is sufficient to unlock the four retractor belts at the same time. The height-adjustable three-point belt completes this easy job.

#### Safety first

The TriflexAIR M1 folding Seats distinguishes itself through slimline ergonomic design, light weight construction and maximum safety features. All TriflexAIR seats come standard with a integrated 3-point seat-belt, height-adjustable headrest, ISOFIX attachment points and user-friendly tipping seats to fold/unfold the seat in seconds. Of course. all seats are crash tested and fully approved to the highest international M1 safety standards.