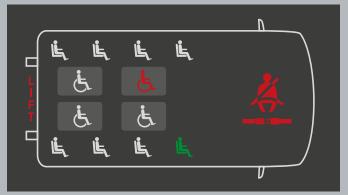

### Up to 6 wheelchairs

A TriflexAIR Floor in combination with our TriflexAIR M1 folding seats makes it possible to quickly and easily convert virtually any standard minibus into a multifunctional Wheelchair Accessible Vehicle. With space up to 6 wheelchairs or 8 seats. Depending on the minibus - a large variety of seating and wheelchair configurations are available to meet your specific needs. All layouts are fully tested to low volume type approval or European Type Approval.

# More than 100 different Seat layouts

With more than 100 different seat layout configurations TriflexAIR is giving you all the versatility you need. A TriflexAIR Floor in combination with our TriflexAIR M1 folding seats makes it possible to quickly and easily convert virtually any standard minibus into a multifunctional Wheelchair Accessible Vehicle. With place up up to 6 wheelchairs or 8 seats.

Depending on the minibus - a large variety of seating and wheelchair configurations are available to meet your specific needs. All layouts are fully tested to low volumeype approval or European Type Approval.

# Flexible Seat Layout

More than 100 different Seat layouts