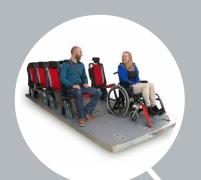

## Fully Integrated Flooring System

The TriflexAIR floor is a complete and user-friendly wheelchair restraint system for minibuses that provides safe, completely equivalent and comfortable transport for all passengers, regardless of their physical limitations. With TriflexAIR, securing & releasing wheelchairs is a simple task for everyone, requiring no physical exertion.

#### The new standard

TriflexAIR did set a new standard in safety for passenger and wheelchair transport! Not only because of its extreme userfriendliness, but also because of its ultra light construction, that will save lots of fuel consumption. The fully integrated 4-point wheelchair passenger securement system guarantees safeness at all times. Each component is designed, engineered and fully tested to work as one cohesive system.

### Up to 6 wheelchairs

A TriflexAIR Floor in combination with our TriflexAIR M1 folding seats makes it possible to quickly and easily convert virtually any standard minibus into a multifunctional Wheelchair Accessible Vehicle. With space up to 6 wheelchairs or 8 seats. Depending on the minibus - a large variety of seating and wheelchair configurations are available to meet your specific needs. All layouts are fully tested to low volume type approval or European Type Approval.