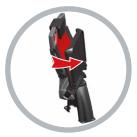

#### Minimum effort

With TriflexAIR, securing and releasing wheelchairs is a simple task for everyone that requires no physical exertion. The wheelchair locking system is fully incorporated into the floor and is completely self tensioning. While driving, the wheelchair stand even more firmly. A simple movement of your hand to the central lever is sufficient to unlock the four retractor belts at the same time. The height-adjustable three-point belt completes this easy job.

### Fast to operate

Limit number of actions at securing wheelchair

consumption, less CO2