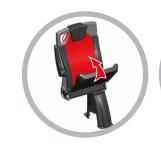

#### Minimum effort

With TriflexAIR, securing and releasing wheelchairs is a simple task for everyone that requires no physical exertion. The wheelchair locking system is fully incorporated into the floor and is completely self tensioning. While driving, the wheelchair stand even more firmly. A simple movement of your hand to the central lever is sufficient to unlock the four retractor belts at the same time. The height-adjustable three-point belt completes this easy job.

## Safety check control

This electronic secure system takes not only care of a secure check of the wheelchair restraints, but also of the seat belts. This electronic secure system warns the driver in case of incorrect use.