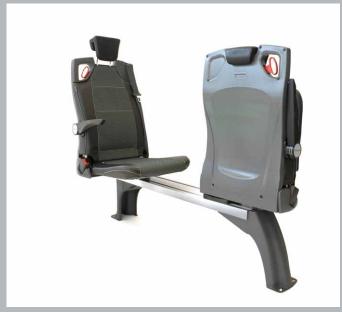

## Clever & light

Thanks to its clever folding feature, the seats are effortlessly folded away below the window line to free up places for wheelchairs. With simple T-bolts the seats are removable or placed for semi-permanent layouts. A TriflexAIR seat is the lightest available M1 folding seat in de world! With just 20kg this seat contributes to a lower weight of the vehicle and therefore to save fuel consumption. Our M1 folding Seats in combination with our Flooring Systems makes it possible to quickly and easily convert a standard vehicle to a multifunctional Wheelchair Accessible Vehicle.

## Slimline & ergonomic

The slimline seats is only 18 cm wide in folded position. It's ergonomic design with sweeping curves in back provides exceptional lumbar support.