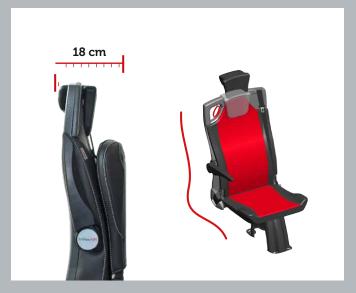

## Clever & light

Thanks to its clever folding feature, the seats are effortlessly folded away below the window line to free up places for wheelchairs. With simple T-bolts the seats are removable or placed for semi-permanent layouts. A TriflexAIR seat is the lightest available M1 folding seat in de world! With just 20kg this seat contributes to a lower weight of the vehicle and therefore to save fuel consumption. Our M1 folding Seats in combination with our Flooring Systems makes it possible to quickly and easily convert a standard vehicle to a multifunctional Wheelchair Accessible Vehicle.

## Slimline & ergonomic

The slimline seats is only 18 cm wide in folded position. It's ergonomic design with sweeping curves in back provides exceptional lumbar support.