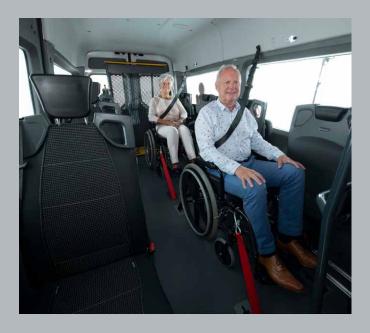

### Up to 6 wheelchairs

A TriflexAIR Floor in combination with our TriflexAIR M1 folding seats makes it possible to quickly and easily convert virtually any standard minibus into a multifunctional Wheelchair Accessible Vehicle. With space up to 6 wheelchairs or 8 seats. Depending on the minibus - a large variety of seating and wheelchair configurations are available to meet your specific needs. All layouts are fully tested to low volume type approval or European Type Approval.

# More than 100 different Seat layouts

With more than 100 different seat layout configurations TriflexAIR is giving you all the versatility you need. A TriflexAIR Floor in combination with our TriflexAIR M1 folding seats makes it possible to quickly and easily convert virtually any standard minibus into a multifunctional Wheelchair Accessible Vehicle. With place up up to 6 wheelchairs or 8 seats.

Depending on the minibus - a large variety of seating and wheelchair configurations are available to meet your specific needs. All layouts are fully tested to low volumeype approval or European Type Approval.