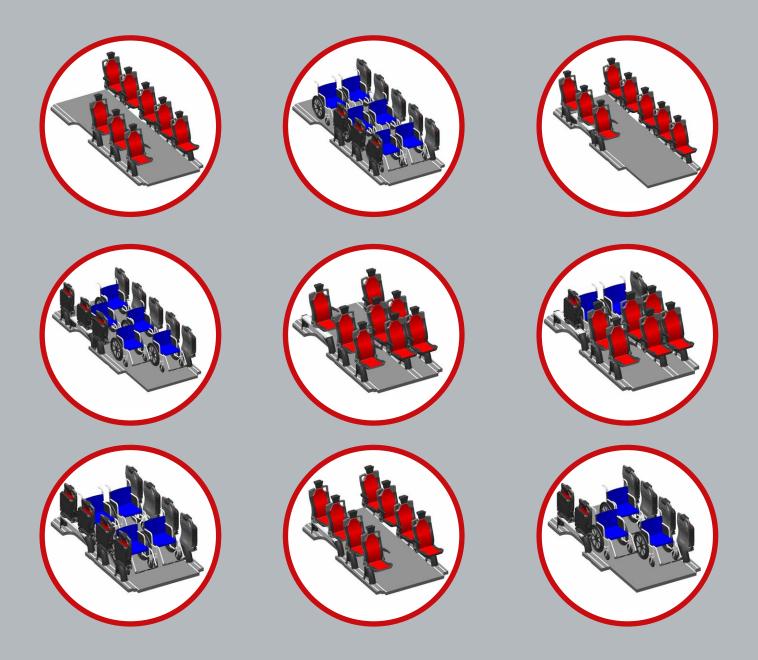

### Up to 6 wheelchairs

A TriflexAIR Floor in combination with our TriflexAIR M1 folding seats makes it possible to quickly and easily convert virtually any standard minibus into a multifunctional Wheelchair Accessible Vehicle. With space up to 6 wheelchairs or 8 seats. Depending on the minibus - a large variety of seating and wheelchair configurations are available to meet your specific needs. All layouts are fully tested to low volume type approval or European Type Approval.

# More than 100 different Seat layouts

With more than 100 different seat layout configurations TriflexAIR is giving you all the versatility you need. A TriflexAIR Floor in combination with our TriflexAIR M1 folding seats makes it possible to quickly and easily convert virtually any standard minibus into a multifunctional Wheelchair Accessible Vehicle. With place up up to 6 wheelchairs or 8 seats.

Depending on the minibus - a large variety of seating and wheelchair configurations are available to meet your specific needs. All layouts are fully tested to low volumeype approval or European Type Approval.

Visit our website to see all possible lay-out solutions with TriflexAIR: www.tribus-group.com/triflexair