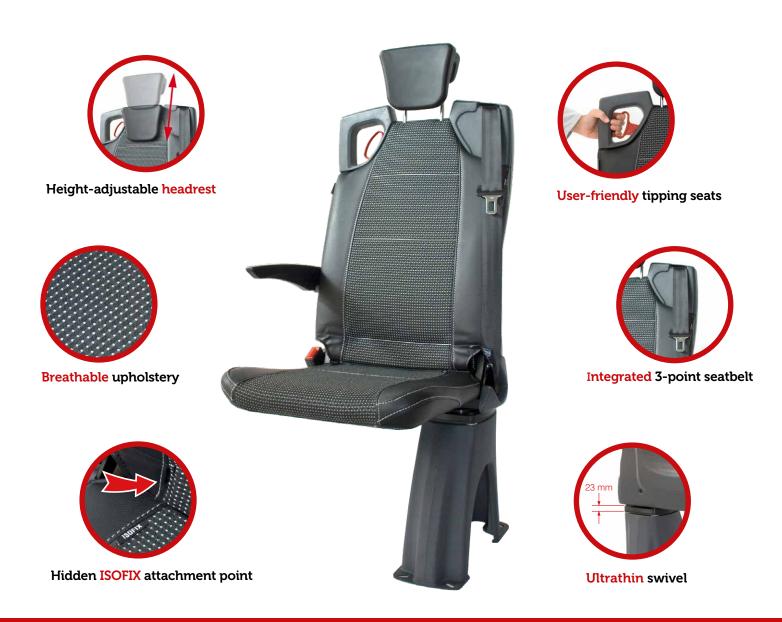

#### Safety first

The TriflexAIR M1 folding Seats distinguishes itself through slimline ergonomic design, light weight construction and maximum safety features. All TriflexAIR seats come standard with a integrated 3-point seat-belt, height-adjustable headrest, ISOFIX attachment points and user-friendly tipping seats to fold/unfold the seat in seconds. Of course. all seats are crash tested and fully approved to the highest international M1 safety standards.

## Clever & light

Thanks to its clever folding feature, the seats are effortlessly folded away below the window line to free up places for wheelchairs. With simple T-bolts the seats are removable or placed for semi-permanent layouts. A TriflexAIR seat is the lightest available M1 folding seat in de world! With just 20kg this seat contributes to a lower weight of the vehicle and therefore to save fuel consumption. Our M1 folding Seats in combination with our Flooring Systems makes it possible to quickly and easily convert a standard vehicle to a multifunctional Wheelchair Accessible Vehicle.

## Slimline & ergonomic

The slimline seats is only 18 cm wide in folded position. It's ergonomic design with sweeping curves in back provides exceptional lumbar support.

#### **ISOFIX**

Hidden attachment points for child safety seats