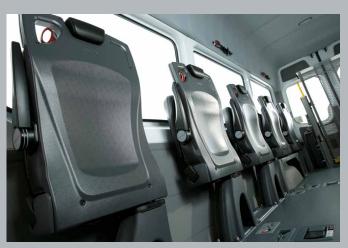

# **TriflexAIR Seats**

The lightest available M1 folding seat in de world

With just 24,4 kg this seat contributes to a lower weight of the vehicle and therefore saves fuel. Our M1 folding Seats - in combination with TriflexAIR Flooring System - make it possible to quickly and easily convert any standard vehicle into a multifunctional Wheelchair Accessible Vehicle.

## Clever & light

Thanks to its clever folding feature, the seats are effortlessly folded away below the window line to free up places for wheelchairs. With simple T-bolts the seats are removable or placed for semi-permanent layouts. A TriflexAIR seat is the lightest available M1 folding seat in de world! With just 20kg this seat contributes to a lower weight of the vehicle and therefore to save fuel consumption. Our M1 folding Seats in combination with our Flooring Systems makes it possible to quickly and easily convert a standard vehicle to a multifunctional Wheelchair Accessible Vehicle.