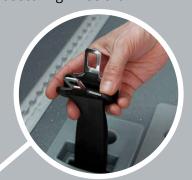

#### Minimum effort

With TriflexAIR, securing and releasing wheelchairs is a simple task for everyone that requires no physical exertion. The wheelchair locking system is fully incorporated into the floor and is completely self tensioning. While driving, the wheelchair stand even more firmly. A simple movement of your hand to the central lever is sufficient to unlock the four retractor belts at the same time. The height-adjustable three-point belt completes this easy job.

### Fast to operate

Limit number of actions at securing wheelchair

consumption, less CO2