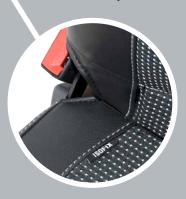

#### The new standard

TriflexAIR did set a new standard in safety for passenger and wheelchair transport! Not only because of its extreme userfriendliness, but also because of its ultra light construction, that will save lots of fuel consumption. The fully integrated 4-point wheelchair passenger securement system guarantees safeness at all times. Each component is designed, engineered and fully tested to work as one cohesive system.

#### Minimum effort

With TriflexAIR, securing and releasing wheelchairs is a simple task for everyone that requires no physical exertion. The wheelchair locking system is fully incorporated into the floor and is completely self tensioning. While driving, the wheelchair stand even more firmly. A simple movement of your hand to the central lever is sufficient to unlock the four retractor belts at the same time. The height-adjustable three-point belt completes this easy job.

## Safety check control

This electronic secure system takes not only care of a secure check of the wheelchair restraints, but also of the seat belts. This electronic secure system warns the driver in case of incorrect use.