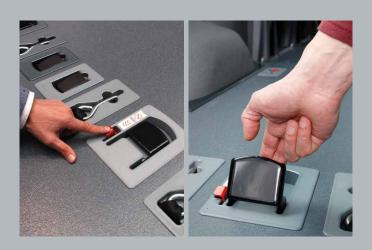

#### Minimum effort

With TriflexAIR, securing and releasing wheelchairs is a simple task for everyone that requires no physical exertion. The wheelchair locking system is fully incorporated into the floor and is completely self tensioning. While driving, the wheelchair stand even more firmly. A simple movement of your hand to the central lever is sufficient to unlock the four retractor belts at the same time. The height-adjustable three-point belt completes this easy job.

## Safety check control

This electronic secure system takes not only care of a secure check of the wheelchair restraints, but also of the seat belts. This electronic secure system warns the driver in case of incorrect use.