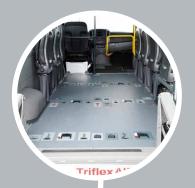

# **TriflexAIR Floor**

## Fully Integrated Flooring System

The TriflexAIR floor is a complete and user-friendly wheelchair restraint system for minibuses that provides safe, completely equivalent and comfortable transport for all passengers, regardless of their physical limitations. With TriflexAIR, securing & releasing wheelchairs is a simple task for everyone, requiring no physical exertion.

### Up to 6 wheelchairs

A TriflexAIR Floor in combination with our TriflexAIR M1 folding seats makes it possible to quickly and easily convert virtually any standard minibus into a multifunctional Wheelchair Accessible Vehicle. With space up to 6 wheelchairs or 8 seats. Depending on the minibus - a large variety of seating and wheelchair configurations are available to meet your specific needs. All layouts are fully tested to low volume type approval or European Type Approval.