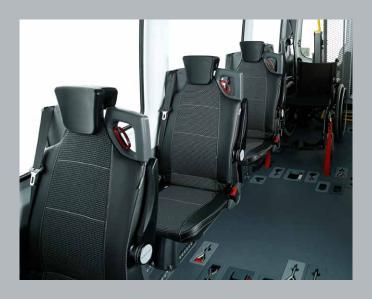

### Up to 6 wheelchairs

A TriflexAIR Floor in combination with our TriflexAIR M1 folding seats makes it possible to quickly and easily convert virtually any standard minibus into a multifunctional Wheelchair Accessible Vehicle. With space up to 6 wheelchairs or 8 seats. Depending on the minibus - a large variety of seating and wheelchair configurations are available to meet your specific needs. All layouts are fully tested to low volume type approval or European Type Approval.

# **TriflexAIR Seats**

The lightest available M1 folding seat in de world

With just 24,4 kg this seat contributes to a lower weight of the vehicle and therefore saves fuel. Our M1 folding Seats - in combination with TriflexAIR Flooring System - make it possible to quickly and easily convert any standard vehicle into a multifunctional Wheelchair Accessible Vehicle.

#### Safety first

The TriflexAIR M1 folding Seats distinguishes itself through slimline ergonomic design, light weight construction and maximum safety features. All TriflexAIR seats come standard with a integrated 3-point seat-belt, height-adjustable headrest, ISOFIX attachment points and user-friendly tipping seats to fold/unfold the seat in seconds. Of course. all seats are crash tested and fully approved to the highest international M1 safety standards.

## Clever & light

Thanks to its clever folding feature, the seats are effortlessly folded away below the window line to free up places for wheelchairs. With simple T-bolts the seats are removable or placed for semi-permanent layouts. A TriflexAIR seat is the lightest available M1 folding seat in de world! With just 20kg this seat contributes to a lower weight of the vehicle and therefore to save fuel consumption. Our M1 folding Seats in combination with our Flooring Systems makes it possible to quickly and easily convert a standard vehicle to a multifunctional Wheelchair Accessible Vehicle.

## Slimline & ergonomic

The slimline seats is only 18 cm wide in folded position. It's ergonomic design with sweeping curves in back provides exceptional lumbar support.