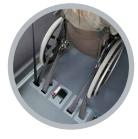

## Fully Integrated Flooring System

The TriflexAIR floor is a complete and user-friendly wheelchair restraint system for minibuses that provides safe, completely equivalent and comfortable transport for all passengers, regardless of their physical limitations. With TriflexAIR, securing & releasing wheelchairs is a simple task for everyone, requiring no physical exertion.

#### Minimum effort

With TriflexAIR, securing and releasing wheelchairs is a simple task for everyone that requires no physical exertion. The wheelchair locking system is fully incorporated into the floor and is completely self tensioning. While driving, the wheelchair stand even more firmly. A simple movement of your hand to the central lever is sufficient to unlock the four retractor belts at the same time. The height-adjustable three-point belt completes this easy job.