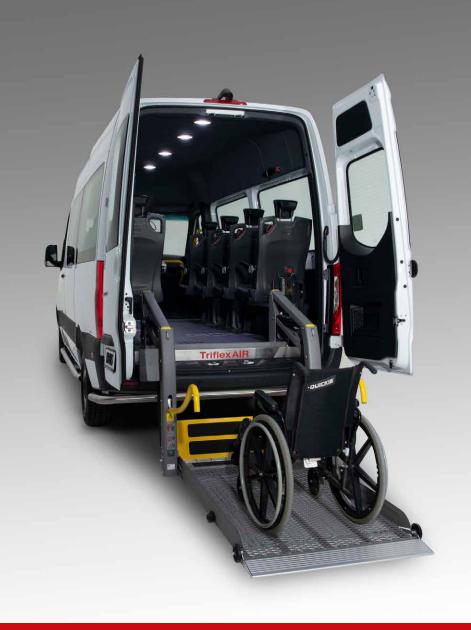

# **TriflexAIR**

The new standard in passenger- & wheelchair transport

## Fully Integrated Flooring System

The TriflexAIR floor is a complete and user-friendly wheelchair restraint system for minibuses that provides safe, completely equivalent and comfortable transport for all passengers, regardless of their physical limitations. With TriflexAIR, securing & releasing wheelchairs is a simple task for everyone, requiring no physical exertion.

#### The new standard

TriflexAIR did set a new standard in safety for passenger and wheelchair transport! Not only because of its extreme userfriendliness, but also because of its ultra light construction, that will save lots of fuel consumption. The fully integrated 4-point wheelchair passenger securement system guarantees safeness at all times. Each component is designed, engineered and fully tested to work as one cohesive system.

#### Minimum effort

With TriflexAIR, securing and releasing wheelchairs is a simple task for everyone that requires no physical exertion. The wheelchair locking system is fully incorporated into the floor and is completely self tensioning. While driving, the wheelchair stand even more firmly. A simple movement of your hand to the central lever is sufficient to unlock the four retractor belts at the same time. The height-adjustable three-point belt completes this easy job.

### Up to 6 wheelchairs

A TriflexAIR Floor in combination with our TriflexAIR M1 folding seats makes it possible to quickly and easily convert virtually any standard minibus into a multifunctional Wheelchair Accessible Vehicle. With space up to 6 wheelchairs or 8 seats. Depending on the minibus - a large variety of seating and wheelchair configurations are available to meet your specific needs. All layouts are fully tested to low volume type approval or European Type Approval.