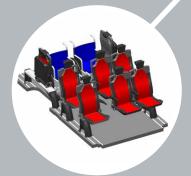

### Up to 6 wheelchairs

A TriflexAIR Floor in combination with our TriflexAIR M1 folding seats makes it possible to quickly and easily convert virtually any standard minibus into a multifunctional Wheelchair Accessible Vehicle. With space up to 6 wheelchairs or 8 seats. Depending on the minibus - a large variety of seating and wheelchair configurations are available to meet your specific needs. All layouts are fully tested to low volume type approval or European Type Approval.

# More than 100 different Seat layouts

With more than 100 different seat layout configurations TriflexAIR is giving you all the versatility you need. A TriflexAIR Floor in combination with our TriflexAIR M1 folding seats makes it possible to quickly and easily convert virtually any standard minibus into a multifunctional Wheelchair Accessible Vehicle. With place up up to 6 wheelchairs or 8 seats.

Depending on the minibus - a large variety of seating and wheelchair configurations are available to meet your specific needs. All layouts are fully tested to low volumeype approval or European Type Approval.