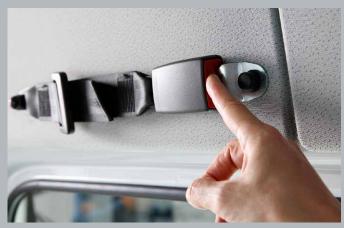

#### Minimum effort

With TriflexAIR, securing and releasing wheelchairs is a simple task for everyone that requires no physical exertion. The wheelchair locking system is fully incorporated into the floor and is completely self tensioning. While driving, the wheelchair stand even more firmly. A simple movement of your hand to the central lever is sufficient to unlock the four retractor belts at the same time. The height-adjustable three-point belt completes this easy job.

## Safety check control

This electronic secure system takes not only care of a secure check of the wheelchair restraints, but also of the seat belts. This electronic secure system warns the driver in case of incorrect use.