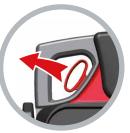

#### Minimum effort

With TriflexAIR, securing and releasing wheelchairs is a simple task for everyone that requires no physical exertion. The wheelchair locking system is fully incorporated into the floor and is completely self tensioning. While driving, the wheelchair stand even more firmly. A simple movement of your hand to the central lever is sufficient to unlock the four retractor belts at the same time. The height-adjustable three-point belt completes this easy job.