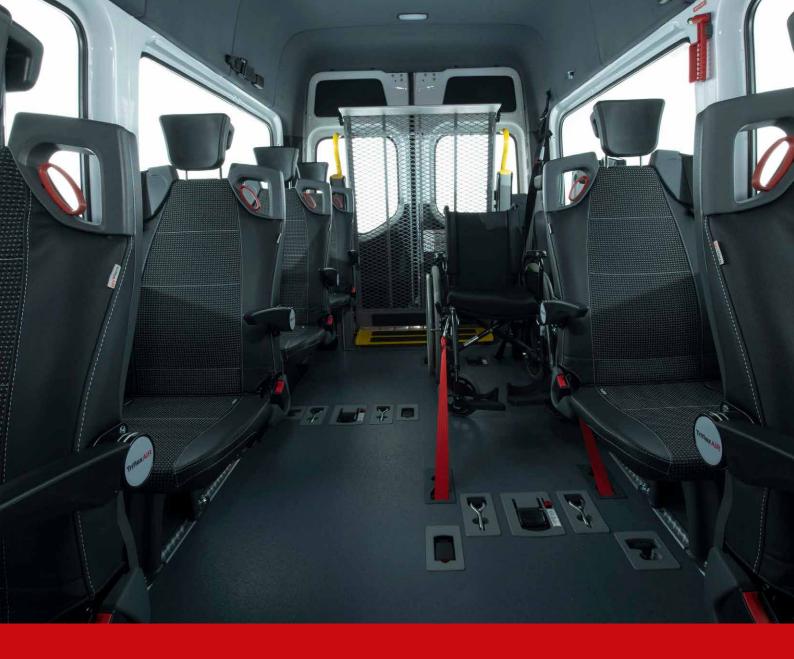

## Fully Integrated Flooring System

The TriflexAIR floor is a complete and user-friendly wheelchair restraint system for minibuses that provides safe, completely equivalent and comfortable transport for all passengers, regardless of their physical limitations. With TriflexAIR, securing & releasing wheelchairs is a simple task for everyone, requiring no physical exertion.

#### The new standard

TriflexAIR did set a new standard in safety for passenger and wheelchair transport! Not only because of its extreme userfriendliness, but also because of its ultra light construction, that will save lots of fuel consumption. The fully integrated 4-point wheelchair passenger securement system guarantees safeness at all times. Each component is designed, engineered and fully tested to work as one cohesive system.

#### Minimum effort

With TriflexAIR, securing and releasing wheelchairs is a simple task for everyone that requires no physical exertion. The wheelchair locking system is fully incorporated into the floor and is completely self tensioning. While driving, the wheelchair stand even more firmly. A simple movement of your hand to the central lever is sufficient to unlock the four retractor belts at the same time. The height-adjustable three-point belt completes this easy job.

### Up to 6 wheelchairs

A TriflexAIR Floor in combination with our TriflexAIR M1 folding seats makes it possible to quickly and easily convert virtually any standard minibus into a multifunctional Wheelchair Accessible Vehicle. With space up to 6 wheelchairs or 8 seats. Depending on the minibus - a large variety of seating and wheelchair configurations are available to meet your specific needs. All layouts are fully tested to low volume type approval or European Type Approval.